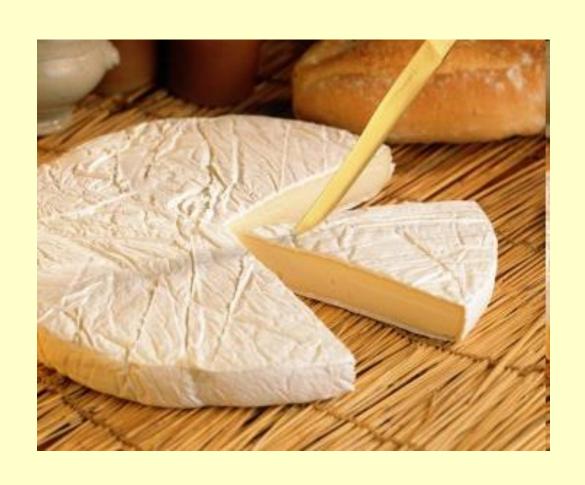

### 6. Which of the following is a famous French cheese?

- A) Edam
- B) Brie
- C) Stilton
- D) Leerdammer

Does anybody know of any other French cheeses?