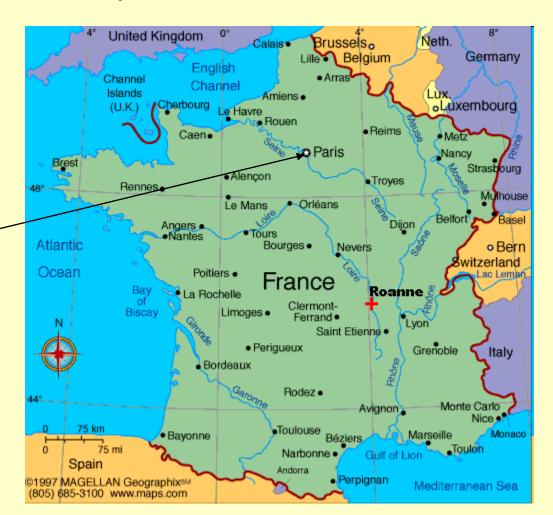

#### 1. What is the capital of France?

- A) London
- B) Madrid
- C) Paris
- D) Berlin

#### 2. Which continent is France in?

A) EuropeB) AfricaC) AsiaD) Australia