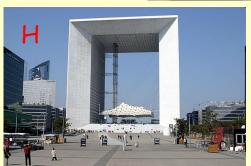

### Here are 8 famous attractions in Paris. Can you match up the names with the pictures?

| 1 | Disney  | land  | r |
|---|---------|-------|---|
|   | 0.01.07 | 14114 |   |

- 2. Grande Arche de la H Défense
- 3. Arc de Triomphe 6
- 4. Pont Marie
- 5. Le Louvre
- 6. Notre-Dame
- 7. The Eiffel Tower E
- 8. Sacré-Coeur C