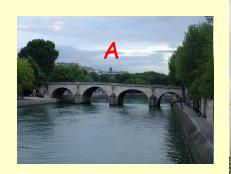

### Here are 8 famous attractions in Paris. Can you match up the names with the pictures?

| 1 | Disney  | land  | r |
|---|---------|-------|---|
|   | 0.01.07 | 14114 |   |

- 2. Grande Arche de la H Défense
- 3. Arc de Triomphe 6
- 4. Pont Marie
- 5. Le Louvre
- 6. Notre-Dame
- 7. The Eiffel Tower E
- 8. Sacré-Coeur C