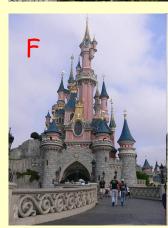

### Here are 8 famous attractions in Paris. Can you match up the names with the pictures?

| 1 | Disney  | land  | r |
|---|---------|-------|---|
|   | 0.01.07 | 14114 |   |

- 2. Grande Arche de la H Défense
- 3. Arc de Triomphe 6
- 4. Pont Marie
- 5. Le Louvre
- 6. Notre-Dame
- 7. The Eiffel Tower E
- 8. Sacré-Coeur C