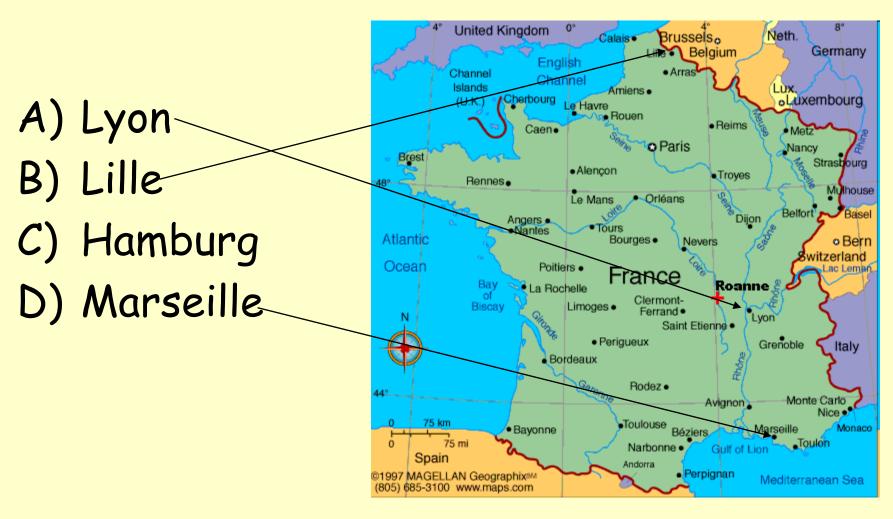

B) Euro
- C) Franc
- D) Dollar

The Euro has not been used in France for very long. Does anyone know when it started being used there?



### 6. Which of the following is a famous French cheese?

- A) Edam
- B) Brie
- C) Stilton
- D) Leerdammer

Does anybody know of any other French cheeses?



# 7. What religion are the majority of people in France?

- A) Catholic
- B) Jewish
- C) Muslim
- D) Hindu

83% of French people are

Catholic.
2% are Protestant.
5% are Muslim.
1% Jewish.
9% have no religion.

# 8. Which of the following rivers runs through Paris?



- A) The Nile
- B) The Elbe
- C) The Rhine
- D) The Seine

# 9. What is the approximate population of France?

- A) 65 million
- B) 53 million
- C) 82 million
- D) 70 million



### 10. Which of the following cities is NOT in France?



#### 11. What is fondue?



A) A pastryB) MeatC) Melted cheeseD) A type of baguette

### Here are 8 famous attractions in Paris. Can you match up the names with the pictures?















| 1 | Disney  | land  | r |
|---|---------|-------|---|
|   | 0.01.07 | 14114 |   |

- 2. Grande Arche de la H Défense
- 3. Arc de Triomphe 6
- 4. Pont Marie
- 5. Le Louvre
- 6. Notre-Dame
- 7. The Eiffel Tower E
- 8. Sacré-Coeur C

# How much have you learnt? Time for a little competition!



#### Qu'est-ce que c'est?

| des bottes                 |
|----------------------------|
| une pizza                  |
| une casquette de baseball  |
| une place de <u>cinéma</u> |

#### Qu'est-ce que c'est?



### Qu'est-ce que c'est? What is it?



*It's....*