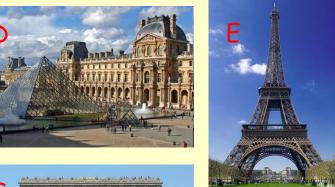

### Here are 8 famous attractions in Paris. Can you match up the names with the pictures?

| 1 | Disney  | land  | r |
|---|---------|-------|---|
|   | 0.01.07 | 14114 |   |

- 2. Grande Arche de la H Défense
- 3. Arc de Triomphe 6
- 4. Pont Marie
- 5. Le Louvre
- 6. Notre-Dame
- 7. The Eiffel Tower E
- 8. Sacré-Coeur C