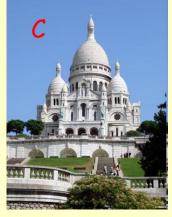

### Here are 8 famous attractions in Paris. Can you match up the names with the pictures?

| 1 | Disney  | land  | r |
|---|---------|-------|---|
|   | 0.01.07 | 14114 |   |

- 2. Grande Arche de la H Défense
- 3. Arc de Triomphe 6
- 4. Pont Marie
- 5. Le Louvre
- 6. Notre-Dame
- 7. The Eiffel Tower E
- 8. Sacré-Coeur C