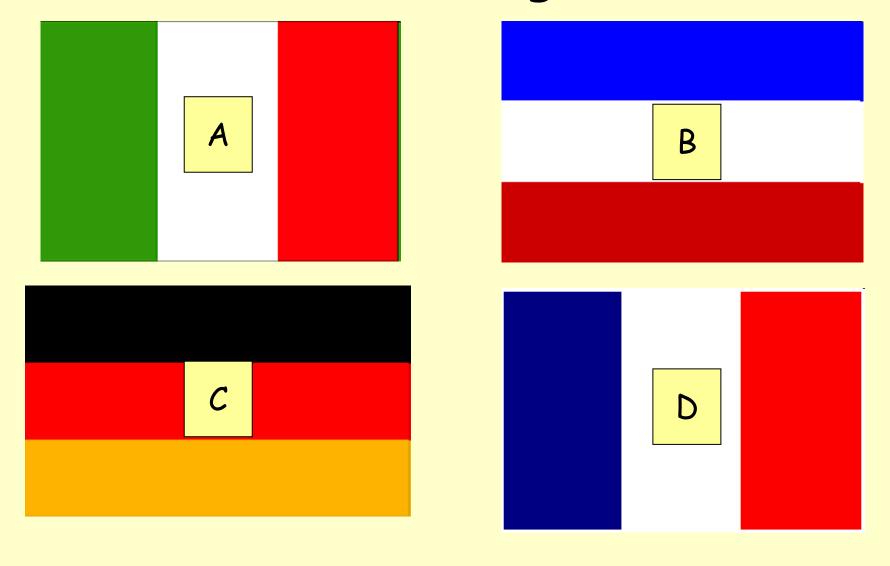

#### Bienvenue à TIGHS!



Welcome to French at TIGHS.



# What do you know about France?

Click 'Slide Show': Have a guess then check your answers...



#### 1. What is the capital of France?

- A) London
- B) Madrid
- C) Paris
- D) Berlin



#### 2. Which continent is France in?



A) EuropeB) AfricaC) AsiaD) Australia

### 3. Which of the following foods come from France?

- A) Pizza
- B) Wurst
- C) Paella
- D) Croissant

Does anybody know what the other pastry here is called?



# 4. Which of the following is the French flag?



### 5. What currency do they have in France?

- A) Pound
- B) Euro
- C) Franc
- D) Dollar

The Euro has not been used in France for very long. Does anyone know when it started being used there?



### 6. Which of the following is a famous French cheese?

- A) Edam
- B) Brie
- C) Stilton
- D) Leerdammer

Does anybody know of any other French cheeses?



# 7. What religion are the majority of people in France?

- A) Catholic
- B) Jewish
- C) Muslim
- D) Hindu

83% of French people are

Catholic.
2% are Protestant.
5% are Muslim.
1% Jewish.
9% have no religion.

# 8. Which of the following rivers runs through Paris?



- A) The Nile
- B) The Elbe
- C) The Rhine
- D) The Seine

# 9. What is the approximate population of France?

- A) 65 million
- B) 53 million
- C) 82 million
- D) 70 million