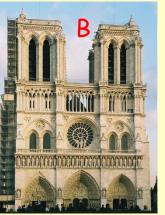

### Here are 8 famous attractions in Paris. Can you match up the names with the pictures?

| 1 | Disney  | land  | r |
|---|---------|-------|---|
|   | 0.01.07 | 14114 |   |

- 2. Grande Arche de la H Défense
- 3. Arc de Triomphe 6
- 4. Pont Marie
- 5. Le Louvre
- 6. Notre-Dame
- 7. The Eiffel Tower E
- 8. Sacré-Coeur C