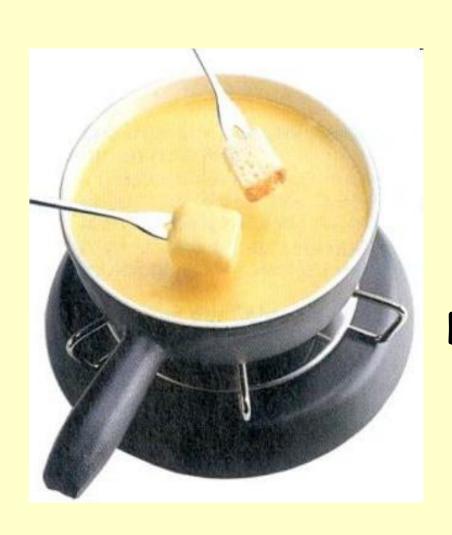

#### 11. What is fondue?

A) A pastryB) MeatC) Melted cheeseD) A type of baguette